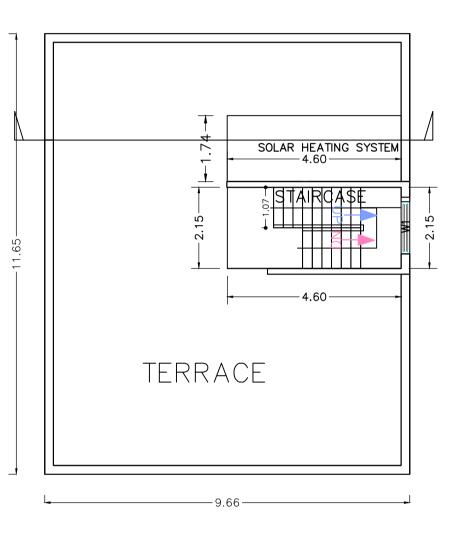

|                         |         |                  | -                | · ·     |                      |               |        |        |
|-------------------------|---------|------------------|------------------|---------|----------------------|---------------|--------|--------|
| Floor                   | Name    | UnitBUA          | Gross<br>UnitBUA | UnitBUA | Deductio<br>in Sq.mt | .)            | Carpet | No. of |
|                         | - Turne | Туре             | Area             | Area    | Wall                 | Stair<br>Case | Area   | Unit   |
| GROUND<br>FLOOR<br>PLAN | SPLIT 1 | DWELLING<br>UNIT | 115.53           | 115.53  | 8.58                 | 9.87          | 97.08  | 01     |
| FIRST<br>FLOOR<br>PLAN  | SPLIT 1 | DWELLING<br>UNIT | 117.93           | 117.93  | 9.80                 | 9.87          | 98.26  | 00     |
| Total:                  | _       | —                | 233.46           | 233.46  | 18.38                | 19.75         | 195.34 | 01     |

Staircase Checks (Table 8a-1)

| Floor Name            | StairCase Name | Flight Width | Tread Width | Riser Height |
|-----------------------|----------------|--------------|-------------|--------------|
| GROUND FLOOR<br>PLAN  | STAIRCASE      | 1.073        | 0.256       | 0.169        |
| FIRST FLOOR<br>PLAN   | STAIRCASE      | 1.073        | 0.256       | 0.169        |
| TERRACE FLOOR<br>PLAN | STAIRCASE      | 1.073        | 0.256       | 0.000        |