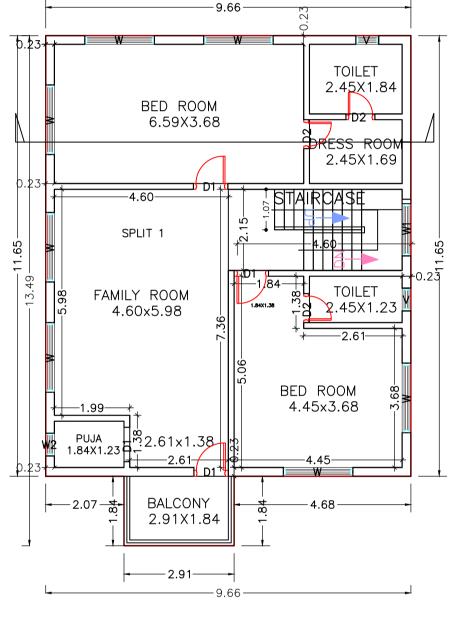

|                         |         |                  | -                | · ·     |                      |               |        |        |
|-------------------------|---------|------------------|------------------|---------|----------------------|---------------|--------|--------|
| Floor                   | Name    | UnitBUA          | Gross<br>UnitBUA | UnitBUA | Deductio<br>in Sq.mt | .)            | Carpet | No. of |
|                         | - Turne | Туре             | Area             | Area    | Wall                 | Stair<br>Case | Area   | Unit   |
| GROUND<br>FLOOR<br>PLAN | SPLIT 1 | DWELLING<br>UNIT | 115.53           | 115.53  | 8.58                 | 9.87          | 97.08  | 01     |
| FIRST<br>FLOOR<br>PLAN  | SPLIT 1 | DWELLING<br>UNIT | 117.93           | 117.93  | 9.80                 | 9.87          | 98.26  | 00     |
| Total:                  | _       | —                | 233.46           | 233.46  | 18.38                | 19.75         | 195.34 | 01     |

| SCHEDULE OF   | DOOR: |        |        |     |
|---------------|-------|--------|--------|-----|
| BUILDING NAME | NAME  | LENGTH | HEIGHT | NOS |
| A (BUILDING)  | D2    | 0.77   | 2.10   | 06  |
| A (BUILDING)  | D1    | 0.91   | 2.10   | 06  |
| A (BUILDING)  | D     | 1.20   | 2.10   | 01  |
|               |       |        |        |     |

| SCHEDULE OF   | - WINDOW/V | ENTILATION | •      |     |
|---------------|------------|------------|--------|-----|
| BUILDING NAME | NAME       | LENGTH     | HEIGHT | NOS |
| A (BUILDING)  | W2         | 0.60       | 0.91   | 01  |
| A (BUILDING)  | V          | 0.60       | 1.00   | 04  |
| A (BUILDING)  | W1         | 1.50       | 1.20   | 04  |
| A (BUILDING)  | W          | 1.84       | 1.20   | 14  |

Staircase Checks (Table 8a-1)

| Floor Name            | StairCase Name | Flight Width | Tread Width | Riser Height |
|-----------------------|----------------|--------------|-------------|--------------|
| GROUND FLOOR<br>PLAN  | STAIRCASE      | 1.073        | 0.256       | 0.169        |
| FIRST FLOOR<br>PLAN   | STAIRCASE      | 1.073        | 0.256       | 0.169        |
| TERRACE FLOOR<br>PLAN | STAIRCASE      | 1.073        | 0.256       | 0.000        |