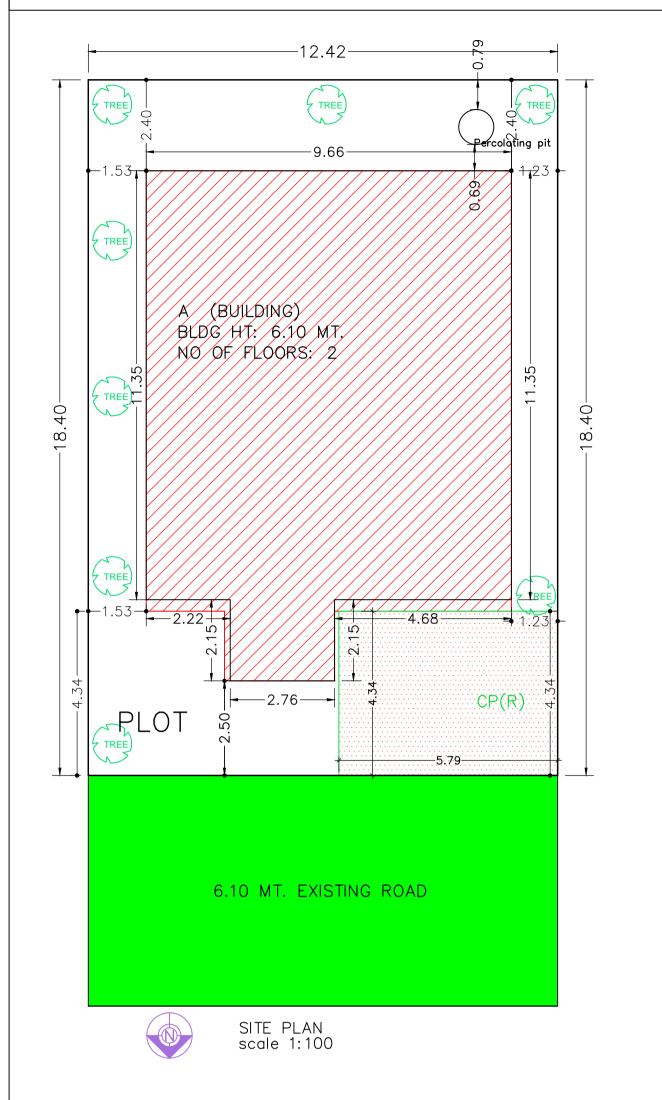

|    |                            | Inward No 881964 |            | ·                        | Sheet       | 1     |  |  |
|----|----------------------------|------------------|------------|--------------------------|-------------|-------|--|--|
|    |                            | nward Dai        | e          |                          | Scale       | 1:100 |  |  |
| A  |                            |                  |            | VERSION N                | 0.: 1.0.5   |       |  |  |
| A  | AREA STATEMENT             |                  | F          | VERSION DATE: 30/06/2018 |             |       |  |  |
| F  | PROJECT DETAIL :           |                  |            |                          |             | -/    |  |  |
|    | Site Address: RevenueNo:   |                  |            |                          |             |       |  |  |
|    | 218/34,PLOT NO-34, Subl    | PlotNo: 34       | .,         | Plot Use:                | Residential |       |  |  |
|    | CitySurveyWardNo: 218/3    |                  |            |                          |             |       |  |  |
|    | Authority: Valsad Area De  |                  | Plot SubU  | se: Detache              | ed Dwellin  |       |  |  |
|    | Authority                  |                  | Unit       |                          |             |       |  |  |
|    | AuthorityClass: D7 (A)     |                  | Plot Use ( | Group: NA                |             |       |  |  |
|    | AuthorityGrade: Area Deve  |                  |            | Zone: Resi               | dential us  |       |  |  |
|    | Authority                  |                  | Zone       |                          |             |       |  |  |
|    | CaseTrack: Regular         |                  | Conceptua  | lized Use Z              | one: R1     |       |  |  |
|    | Project Type: Building Per |                  |            |                          |             |       |  |  |
|    | lature of Development: N   |                  |            |                          |             |       |  |  |
|    | )evelopment Area: Non Tl   |                  |            |                          |             |       |  |  |
|    | SubDevelopment Area: NA    |                  |            |                          |             |       |  |  |
|    | Special Project: NA        |                  |            |                          |             |       |  |  |
|    | Special Road: NA           |                  |            |                          |             |       |  |  |
| -  | Site Address: RevenueNo:   |                  |            |                          |             |       |  |  |
|    | 218/34,PLOT NO-34, Subl    |                  | ,          |                          |             |       |  |  |
|    | CitySurveyWardNo: 218/3    |                  |            |                          |             |       |  |  |
|    | AREA DETAILS :             |                  | Sq.Mts.    |                          |             |       |  |  |
|    | Area of Plot As per reco   |                  | _          |                          |             |       |  |  |
|    | Property Card              |                  |            |                          | 190.1       |       |  |  |
|    | As per site condition      |                  |            | 228.5                    |             |       |  |  |
|    | Area of Plot Considered    |                  |            |                          |             | 190.1 |  |  |
| 2. | Deduction for              |                  |            |                          |             |       |  |  |
|    | (a)Proposed roads          |                  |            | 0.00                     |             |       |  |  |
|    | (b)Any reservations        |                  |            | 0.00                     |             |       |  |  |
|    | īotal(a + b)               |                  |            | 0.00                     |             |       |  |  |
|    | Net Area of plot (1 - 2    | ) AREA OF        | -          | 190.12                   |             |       |  |  |
|    | PLOT                       |                  |            |                          |             |       |  |  |
|    | % of Common Plot (Requ     |                  |            |                          |             | 0.0   |  |  |
|    | % of Common Plot (Prop     |                  |            |                          |             | 0.0   |  |  |
|    | Balance area of Plot(1 -   | - 4)             |            |                          |             | 190.1 |  |  |
|    | Plot Area For Coverage     |                  |            |                          |             | 190.1 |  |  |
|    | Plot Area For FSI          |                  |            |                          |             | 190.1 |  |  |
| _  | Perm. FSI Area (1.8        | 0)               |            |                          |             | 342.2 |  |  |
| 5. | Total Perm. FSI area       |                  |            |                          | 342.2       |       |  |  |
| 6. | Total Built up area perm   | issible at:      |            |                          |             |       |  |  |
| a  | a. Ground Floor            |                  |            |                          |             | 0.0   |  |  |
|    | Proposed Coverage ,        |                  | 3%)        |                          |             | 117.9 |  |  |
|    | Total Prop. Coverage Are   | ea (62.03        |            |                          |             | 117 ( |  |  |
|    | %)                         |                  |            | 117.9                    |             |       |  |  |
|    | Balance coverage area (·   | - %)             |            |                          |             | 0.0   |  |  |
|    | Proposed Area at:          |                  |            |                          |             |       |  |  |

| -  |                                               | Proposed Built | Exi  | sting Built |                | <b>F</b> . ( <b>1</b> ) |       |
|----|-----------------------------------------------|----------------|------|-------------|----------------|-------------------------|-------|
|    |                                               | up             | up   | J           | Proposed F.S.I | Existing                | F.S.I |
|    | Ground Floor                                  | 115.53         | 0    | .00         | 105.66         | 0.00                    |       |
|    | First Floor                                   | 117.93         | 0    | .00         | 108.06         | 0.00                    |       |
|    | Terrace Floor                                 | 9.87           | 0    | .00         | 0.00           | 0.00                    |       |
|    | Total Area:                                   | 243.33         | 0    | .00         | 213.72         | 0.00                    |       |
|    | Total FSI Ar                                  |                |      |             |                | 213.72                  |       |
|    | Total BuiltUp                                 | BuiltUp Area:  |      |             |                | 243.33                  |       |
|    | Proposed F.S                                  | S.I. consumed: |      |             |                | 1.12                    |       |
| С. | Tenement Sto                                  | atement        |      |             |                |                         |       |
| 4. | Tenement Pro                                  | posed At:      |      |             |                |                         |       |
|    | G.F.                                          |                | 1.00 |             |                |                         |       |
| 5. | Total Teneme                                  | nts (3 + 4)    |      | 1           |                |                         |       |
| Ε. | Parking State                                 | ment           |      |             |                |                         |       |
| 1. | Parking Space Required as per<br>Regulations: |                |      |             | 13.75          |                         |       |
| 2. | Proposed Parking Space:                       |                |      |             | 25.14          |                         |       |
|    |                                               |                |      |             |                |                         |       |

Color Notes

| COLOR INDEX                         |  |
|-------------------------------------|--|
| PLOT BOUNDARY                       |  |
| ABUTTING ROAD                       |  |
| PROPOSED CONSTRUCTION               |  |
| COMMON PLOT                         |  |
| ROAD ALIGNMENT (ROAD WIDENING AREA) |  |
| FUTURE T.P.SCHEME DEDUCTION AREA    |  |
| EXISTING (To be retained)           |  |
| EXISTING (To be demolished)         |  |
|                                     |  |

| Tree Details (Table 3h) |      |              |      |  |
|-------------------------|------|--------------|------|--|
| Plot                    | Name | Nos Of Trees |      |  |
|                         | Name | Reqd         | Prop |  |
| PLOT                    | Tree | 4            | 8    |  |