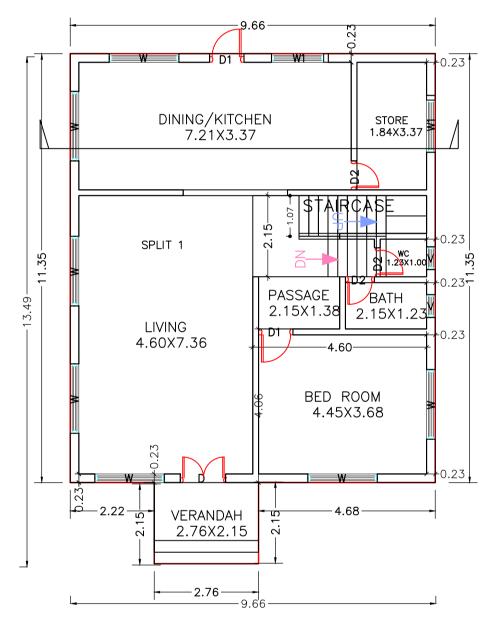

|                         |         |                  | -                | · ·     |                      |               |        |        |
|-------------------------|---------|------------------|------------------|---------|----------------------|---------------|--------|--------|
| Floor                   | Name    | UnitBUA          | Gross<br>UnitBUA | UnitBUA | Deductio<br>in Sq.mt | .)            | Carpet | No. of |
|                         | - Turne | Туре             | Area             | Area    | Wall                 | Stair<br>Case | Area   | Unit   |
| GROUND<br>FLOOR<br>PLAN | SPLIT 1 | DWELLING<br>UNIT | 115.53           | 115.53  | 8.58                 | 9.87          | 97.08  | 01     |
| FIRST<br>FLOOR<br>PLAN  | SPLIT 1 | DWELLING<br>UNIT | 117.93           | 117.93  | 9.80                 | 9.87          | 98.26  | 00     |
| Total:                  | _       | —                | 233.46           | 233.46  | 18.38                | 19.75         | 195.34 | 01     |

| SCHEDULE OF   | DOOR: |        |        |     |
|---------------|-------|--------|--------|-----|
| BUILDING NAME | NAME  | LENGTH | HEIGHT | NOS |
| A (BUILDING)  | D2    | 0.77   | 2.10   | 06  |
| A (BUILDING)  | D1    | 0.91   | 2.10   | 06  |
| A (BUILDING)  | D     | 1.20   | 2.10   | 01  |
|               |       |        |        |     |

| SCHEDULE OF   | - WINDOW/V | ENTILATION | •      |     |
|---------------|------------|------------|--------|-----|
| BUILDING NAME | NAME       | LENGTH     | HEIGHT | NOS |
| A (BUILDING)  | W2         | 0.60       | 0.91   | 01  |
| A (BUILDING)  | V          | 0.60       | 1.00   | 04  |
| A (BUILDING)  | W1         | 1.50       | 1.20   | 04  |
| A (BUILDING)  | W          | 1.84       | 1.20   | 14  |

Staircase Checks (Table 8a-1)

| Floor Name            | StairCase Name | Flight Width | Tread Width | Riser Height |
|-----------------------|----------------|--------------|-------------|--------------|
| GROUND FLOOR<br>PLAN  | STAIRCASE      | 1.073        | 0.256       | 0.169        |
| FIRST FLOOR<br>PLAN   | STAIRCASE      | 1.073        | 0.256       | 0.169        |
| TERRACE FLOOR<br>PLAN | STAIRCASE      | 1.073        | 0.256       | 0.000        |