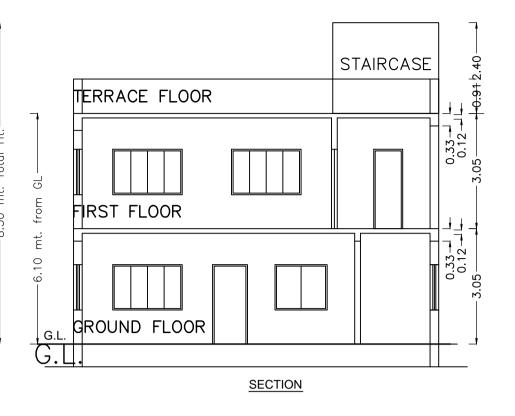

Staircase Checks (Table 8a-1)

| Floor Name            | StairCase Name | Flight Width | Tread Width | Riser Height |
|-----------------------|----------------|--------------|-------------|--------------|
| GROUND FLOOR<br>PLAN  | STAIRCASE      | 1.073        | 0.256       | 0.169        |
| FIRST FLOOR<br>PLAN   | STAIRCASE      | 1.073        | 0.256       | 0.169        |
| TERRACE FLOOR<br>PLAN | STAIRCASE      | 1.073        | 0.256       | 0.000        |